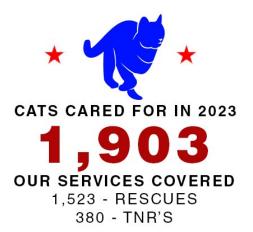

In the past year, Feral Cat Warriors achieved an extraordinary milestone by saving the lives of 1,903 cats and kittens. Each number in this tally represents a unique story of resilience, hope, and second chances. Your support has played a pivotal role in ensuring that these feline lives are not just saved but are given the opportunity to thrive in loving homes.

Additionally, our Trap-Neuter-Return (TNR) efforts have been impactful, with just under 400 cats benefitting from this humane approach. Through TNR, we are not only addressing the immediate needs of feral cat populations but also contributing to the long-term well-being of these communities.