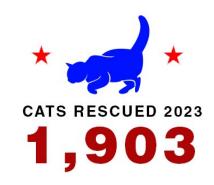

In the past year, Feral Cat Warriors achieved an extraordinary milestone by saving the lives of 1,903 cats and kittens. Each number in this tally represents a unique story of resilience, hope, and second chances. Your support has played a pivotal role in ensuring that these feline lives are not just saved but are given the opportunity to thrive in loving homes.