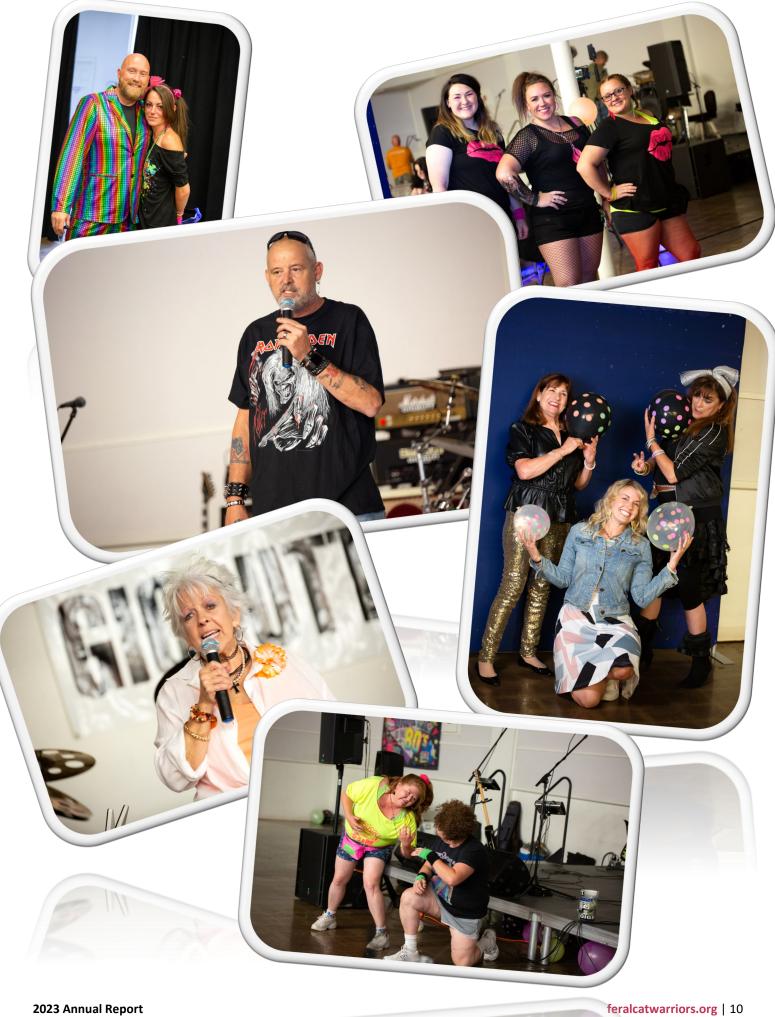

## 2023 FUNDRAISING GALA "80'S GLOW NIGHT"

## **2023 GALA FUNDRAISER METRICS**

For the first time, we put on our "80's Glow Night" gala at Beale Celebrates in Kingman. We had hopes of just meeting our financial goals, however, the result was far more successful than we thought.

Beginning at 5 p.m., the gathering opened with a reception and live entertainment. Matinas Restaurant provided dinner later in the evening. The most noteworthy feature of the occasion was a series of videos, crafted by Steel Rain Production, that not only conveyed the mission of the organization but also evoked tears among the guests.

More than 100 people had a great time at the 80's themed dinner and dance. We anticipate our upcoming gala, on May 11, 2024, aptly named the "Tiki Island Bash".

| <b>Total Gala Income</b>                                                                       | \$16,411.04              |            |
|------------------------------------------------------------------------------------------------|--------------------------|------------|
| Income generated from the Gala                                                                 | <b>Gala Contribution</b> | \$9,741.04 |
|                                                                                                | <b>Gala Ticket Value</b> | \$3,605.00 |
| (Sponsorships, Ticket Sales, Donations, Bar Sales, Raffle, 50/50 and Silent Auction).          | Gala Sponsorships        | \$1,935.00 |
|                                                                                                | <b>Gala Donations</b>    | \$1,130.00 |
| <b>Total Fundraising Expenses</b>                                                              | \$10,426.83              |            |
| Expenses for the Gala that appears in the organization's financial statements (IRS Schedule G) | Cash Prizes              | \$500.00   |
|                                                                                                | Facility Costs           | \$1,923.28 |
|                                                                                                | Food & Beverage          | \$4,577.51 |
|                                                                                                | Entertainment            | \$600.00   |
|                                                                                                | Other Costs              | \$2,826.04 |
| Gala Profit                                                                                    | \$5,984.21               |            |