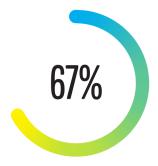

#### **Save Rate**

(Intake – Euthanasia Outcomes) divided by Intake

Q1 2023

#### 1st Quarter 2023

| Quarterly Save Rate:                                                                       | 100%     | 97%        | 97%          |
|--------------------------------------------------------------------------------------------|----------|------------|--------------|
| Quarterly Live Release Rate:                                                               | 100%     | 67%        | 84%          |
|                                                                                            | Dag      | Cot        | Tatal        |
| QUARTERLY SHELTER COUNT                                                                    | Dog<br>1 | Cat<br>286 | Total<br>287 |
| QUARTERLY SHELTER COUNT                                                                    | 1        | 200        | 207          |
| INTAKE (Live Dogs & Cats Only)                                                             |          |            |              |
| From Public                                                                                | 1        | 255        | 256          |
| Incoming Transfers from Organizations within Community/Coalition                           | 1        | 48         | 49           |
| Incoming Transfers from Organizations outside Community/Coalition                          | 0        | 0          | 0            |
| From Owners/Guardians Requesting Euthanasia                                                | 0        | 0          | 0            |
| Total Intake                                                                               | 2        | 303        | 305          |
| Owner/Guardian Requested Euthanasia (Unhealthy & Untreatable Only)                         | 0        | 0          | 0            |
| ADJUSTED TOTAL INTAKE                                                                      | 2        | 303        | 305          |
|                                                                                            |          |            |              |
| ADOPTIONS                                                                                  | 0        | 189        | 189          |
| OUTGOING TRANSFERS to Organizations within Community/Coalition                             | 1        | 56         | 57           |
| OUTGOING TRANSFERS to Organizations outside Community/Coalition                            | 0        | 1          | 1            |
| RETURN TO OWNER/GUARDIAN                                                                   | 1        | 1          | 2            |
| Total                                                                                      | 2        | 247        | 249          |
| DOGS & CATS EUTHANIZED                                                                     |          |            |              |
| Healthy (Includes Owner/Guardian Requested Euthanasia)                                     | 0        | 8          | 8            |
| Treatable - Rehabilitatable (Includes Owner/Guardian Requested Euthanasia)                 | 0        | 0          | 0            |
| Treatable - Manageable (Includes Owner/Guardian Requested Euthanasia)                      | 0        | 0          | 0            |
| Unhealthy & Untreatable (Includes Owner/Guardian Requested Euthanasia)                     | 0        | 0          | 0            |
| Total Euthanasia                                                                           | 0        | 8          | 8            |
| Owner/Guardian Requested Euthanasia (Unhealthy & Untreatable Only)                         | 0        | 0          | 0            |
| ADJUSTED TOTAL EUTHANASIA [Q-R]                                                            | 0        | 8          | 8            |
| CURTOTAL OUTCOMES Fueludes Occupan/Counding Resources                                      |          |            |              |
| SUBTOTAL OUTCOMES Excludes Owner/Guardian Requested                                        | 2        | 255        | 257          |
| Euthanasia (Unhealthy & Untreatable Only)                                                  | 2        | 255        | 257          |
| DIED OR LOST IN SHELTER/CARE                                                               | 0        | 38         | 38           |
|                                                                                            | _        |            |              |
| TOTAL OUTCOMES Excludes Owner/Guardian Requested Euthanasia (Unhealthy & Untreatable Only) | 2        | 369        | 295          |
| (CCarin, a Grid Carin)                                                                     |          |            |              |
| QUARTERLY SHELTER COUNT                                                                    | 1        | 219        | 220          |