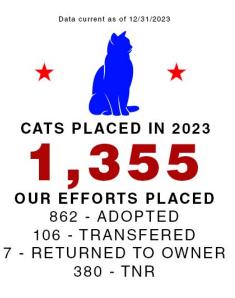

In the past year, Feral Cat Warriors achieved an extraordinary milestone by saving the lives of 1,903 cats and kittens. Each number in this tally represents a unique story of resilience, hope, and second chances. Your support has played a pivotal role in ensuring that these feline lives are not just saved but are given the opportunity to thrive in loving homes.

One of the most heartening accomplishments of 2023 was the successful adoption of 862 cats and kittens into forever homes. These adoptions signify more than numbers; they represent families that were formed, bonds that were forged, and lives that were forever changed. It is a testament to the compassion and kindness that you, our supporters, have consistently shown.

Additionally, our Trap-Neuter-Return (TNR) efforts have been impactful, with just under 400 cats benefitting from this humane approach. Through TNR, we are not only addressing the immediate needs of feral cat populations but also contributing to the long-term well-being of these communities.