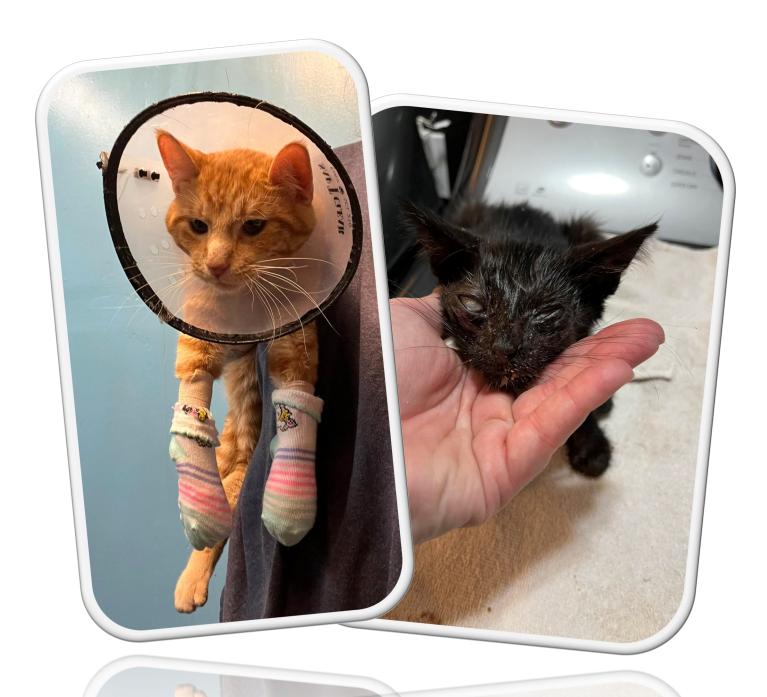

# PROVIDING CARE TO AT-RISK CATS & KITTENS

Caring for at-risk cats and kittens is a vital mission that requires dedication, compassion, and community support. At Feral Cat Warriors, we are committed to providing a safe haven and nurturing environment for these vulnerable feline companions. Through our tireless efforts, we strive to rescue, rehabilitate, and find loving forever homes for at-risk cats and kittens in Mohave County, Arizona.

## SECOND CHANCE TO SEVERLY INJURED CATS & KITTENS

Through our Second Chance program, we collaborate with skilled veterinarians to address complex medical needs, offering surgeries, treatments, and rehabilitation to restore these brave feline souls to their fullest potential. We recognize that the road to recovery may be challenging, but with unwavering commitment and the support of our compassionate community, we strive to make a difference in the lives of these resilient animals.