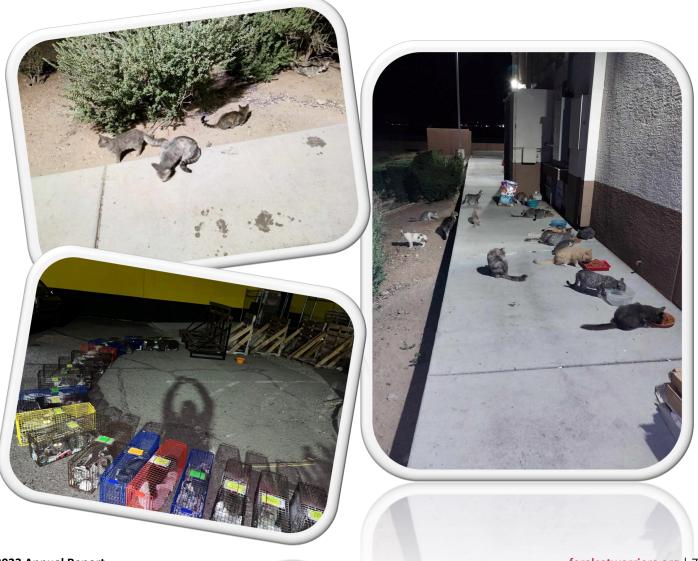

# ASSISTING THE PUBLIC WITH TNR (TRAP—NEUTER—RETURN)

Assisting the public with Trap-Neuter-Return (TNR) is a cornerstone of our commitment at Feral Cat Warriors. TNR is a humane and effective approach to managing and reducing feral cat populations, and we are dedicated to guiding and supporting the community in its implementation.

Our experienced team collaborates with individuals, neighborhoods, and businesses to educate and provide resources on TNR practices. We offer guidance on trapping techniques, access to affordable spaying and neutering services, and information on post-surgery care. By assisting the public in implementing TNR, we collectively contribute to the well-being of feral cats and the overall community.