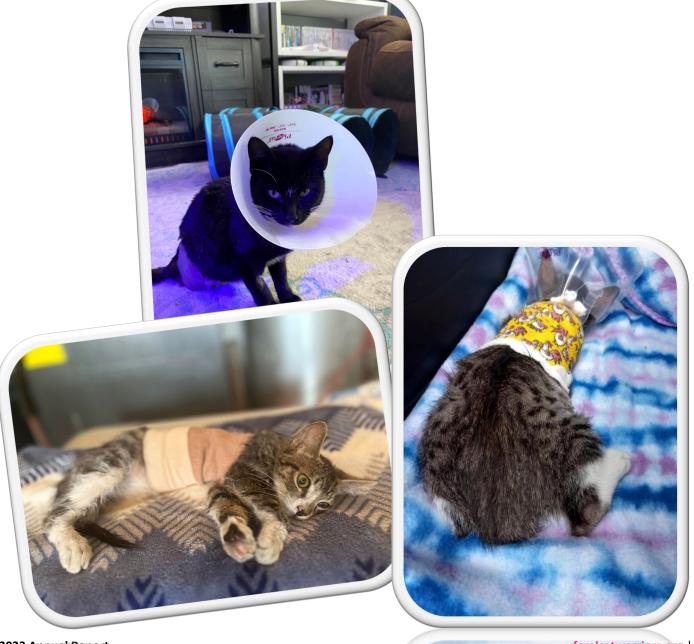

# PROVIDING CARE TO AT-RISK CATS & KITTENS

Caring for at-risk cats and kittens is a vital mission that requires dedication, compassion, and community support. At Feral Cat Warriors, we are committed to providing a safe haven and nurturing environment for these vulnerable feline companions. Through our tireless efforts, we strive to rescue, rehabilitate, and find loving forever homes for at-risk cats and kittens in Mohave County, Arizona.

## SECOND CHANCE TO SEVERLY INJURED CATS & KITTENS

Through our Second Chance program, we collaborate with skilled veterinarians to address complex medical needs, offering surgeries, treatments, and rehabilitation to restore these brave feline souls to their fullest potential. We recognize that the road to recovery may be challenging, but with unwavering commitment and the support of our compassionate community, we strive to make a difference in the lives of these resilient animals.