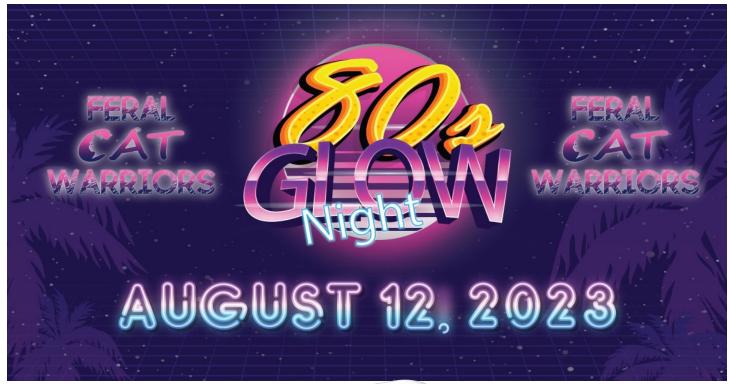

## 2023 FUNDRAISING GALA "80'S GLOW NIGHT"

## **2023 GALA FUNDRAISER METRICS**

For the first time, we put on our "80's Glow Night" gala at Beale Celebrates in Kingman. We had hopes of just meeting our financial goals, however, the result was far more successful than we thought.