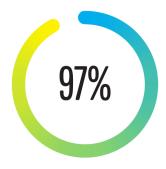

#### **Save Rate**

(Intake – Euthanasia Outcomes) divided by Intake

Q1 2023

#### 1st Quarter 2023

| Quarterly Save Rate:                                                                       | 100%     | 97%        | 97%          |
|--------------------------------------------------------------------------------------------|----------|------------|--------------|
| Quarterly Live Release Rate:                                                               | 100%     | 67%        | 84%          |
|                                                                                            | Dag      | Cot        | Tatal        |
| QUARTERLY SHELTER COUNT                                                                    | Dog<br>1 | Cat<br>286 | Total<br>287 |
| QUARTERLY SHELTER COUNT                                                                    | 1        | 200        | 207          |
| INTAKE (Live Dogs & Cats Only)                                                             |          |            |              |
| From Public                                                                                | 1        | 255        | 256          |
| Incoming Transfers from Organizations within Community/Coalition                           | 1        | 48         | 49           |
| Incoming Transfers from Organizations outside Community/Coalition                          | 0        | 0          | 0            |
| From Owners/Guardians Requesting Euthanasia                                                | 0        | 0          | 0            |
| Total Intake                                                                               | 2        | 303        | 305          |
| Owner/Guardian Requested Euthanasia (Unhealthy & Untreatable Only)                         | 0        | 0          | 0            |
| ADJUSTED TOTAL INTAKE                                                                      | 2        | 303        | 305          |
|                                                                                            |          |            |              |
| ADOPTIONS                                                                                  | 0        | 189        | 189          |
| OUTGOING TRANSFERS to Organizations within Community/Coalition                             | 1        | 56         | 57           |
| OUTGOING TRANSFERS to Organizations outside Community/Coalition                            | 0        | 1          | 1            |
| RETURN TO OWNER/GUARDIAN                                                                   | 1        | 1          | 2            |
| Total                                                                                      | 2        | 247        | 249          |
| DOGS & CATS EUTHANIZED                                                                     |          |            |              |
| Healthy (Includes Owner/Guardian Requested Euthanasia)                                     | 0        | 8          | 8            |
| Treatable - Rehabilitatable (Includes Owner/Guardian Requested Euthanasia)                 | 0        | 0          | 0            |
| Treatable - Manageable (Includes Owner/Guardian Requested Euthanasia)                      | 0        | 0          | 0            |
| Unhealthy & Untreatable (Includes Owner/Guardian Requested Euthanasia)                     | 0        | 0          | 0            |
| Total Euthanasia                                                                           | 0        | 8          | 8            |
| Owner/Guardian Requested Euthanasia (Unhealthy & Untreatable Only)                         | 0        | 0          | 0            |
| ADJUSTED TOTAL EUTHANASIA [Q-R]                                                            | 0        | 8          | 8            |
| CURTOTAL OUTCOMES Fueludes Occupan/Counding Resources                                      |          |            |              |
| SUBTOTAL OUTCOMES Excludes Owner/Guardian Requested                                        | 2        | 255        | 257          |
| Euthanasia (Unhealthy & Untreatable Only)                                                  | 2        | 255        | 257          |
| DIED OR LOST IN SHELTER/CARE                                                               | 0        | 38         | 38           |
|                                                                                            | _        |            |              |
| TOTAL OUTCOMES Excludes Owner/Guardian Requested Euthanasia (Unhealthy & Untreatable Only) | 2        | 369        | 295          |
| (CCarin, a Grid Carin)                                                                     |          |            |              |
| QUARTERLY SHELTER COUNT                                                                    | 1        | 219        | 220          |